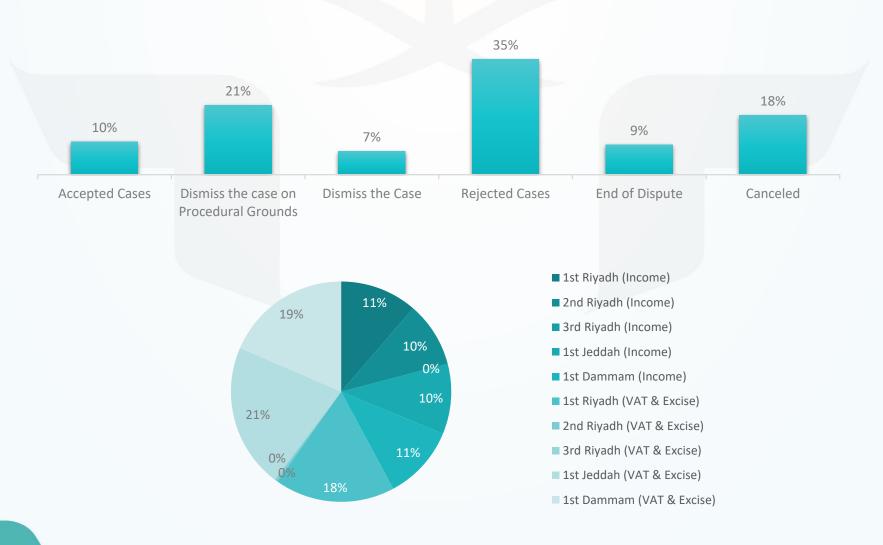

## **Completed Cases**

| Initial |                 | Committee              | Accepted<br>Cases | Dismiss the<br>case on<br>Procedural<br>Grounds | Dismiss<br>the Case | Rejected<br>Cases | End of Dispute | Canceled | Total |
|---------|-----------------|------------------------|-------------------|-------------------------------------------------|---------------------|-------------------|----------------|----------|-------|
|         | Income          | 1 <sup>st</sup> Riyadh | 18                | 101                                             | 16                  | 123               | 6              | 37       | 301   |
|         |                 | 2 <sup>nd</sup> Riyadh | 22                | 72                                              | 0                   | 120               | 4              | 37       | 255   |
|         |                 | 3 <sup>rd</sup> Riyadh | -                 | -                                               | -                   | -                 | -              | -        | -     |
|         |                 | 1 <sup>st</sup> Jeddah | 47                | 50                                              | 1                   | 85                | 3              | 88       | 274   |
|         |                 | 1 <sup>ST</sup> Dammam | 48                | 75                                              | 4                   | 81                | 3              | 79       | 290   |
|         | VAT &<br>Excise | 1 <sup>st</sup> Riyadh | 31                | 112                                             | 2                   | 152               | 82             | 90       | 469   |
|         |                 | 2 <sup>nd</sup> Riyadh | 1                 | 5                                               | 0                   | 0                 | 3              | 0        | 9     |
|         |                 | 3 <sup>rd</sup> Riyadh | 0                 | 4                                               | 0                   | 2                 | 0              | 0        | 6     |
|         |                 | 1 <sup>st</sup> Jeddah | 30                | 20                                              | 146                 | 229               | 46             | 90       | 561   |
|         |                 | 1 <sup>ST</sup> Dammam | 62                | 129                                             | 8                   | 140               | 83             | 70       | 492   |
|         |                 | Total                  | 259               | 568                                             | 177                 | 932               | 230            | 491      | 2,657 |